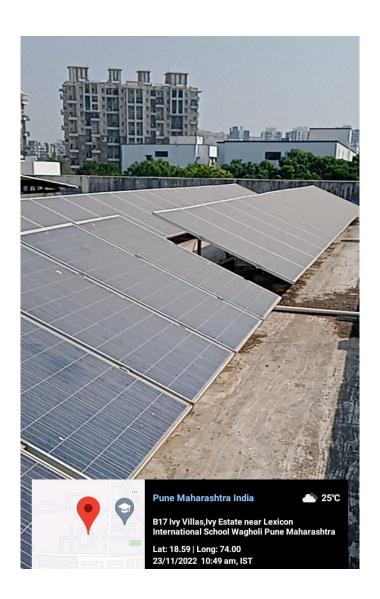

### 1. Alternate sources of energy

(Solar Energy:- Solar Panel: Geo Tag photos)

Fig. 1 Solar panle on roof of building-C